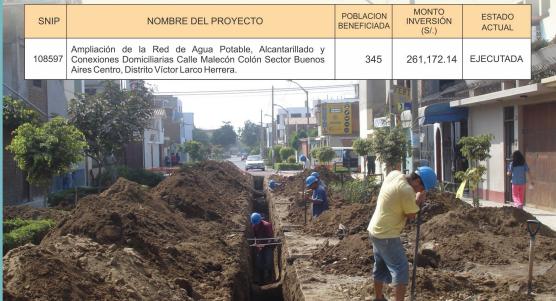

#### **DISTRITO DE TRUJILLO**

| SNIP  | DETALLE                                                                                                                       | POBLACION<br>BENEFICIADA | MONTO<br>INVERSION<br>S/. | ESTADO<br>SITUACIONAL |
|-------|-------------------------------------------------------------------------------------------------------------------------------|--------------------------|---------------------------|-----------------------|
|       | SHOCK DE INVERSIONES 2006                                                                                                     |                          |                           |                       |
| 28205 | Reemplazo de Fuente y Mejoram. Sist. Abastecim. Agua Potable<br>Reserv. Los Cedros y San Isidro                               | 15,000                   | 1,171,237.00              | EJECUTADA             |
| 28453 | Mejoramiento de Redes de Alcantarillado del Sector El Golf                                                                    | 2,000                    | 1,466,628.79              | EJECUTADA             |
| 10797 | Renovación de Colectores Zonas Populares de Trujillo                                                                          | 10,000                   | 5,709,702.71              | EJECUTADA             |
|       | SHOCK DE INVERSIONES 2007                                                                                                     |                          |                           |                       |
| 34013 | Mejoramiento Alcantarillado Sanitario Emisor El Bosque -<br>Santo Dominguito                                                  | 46,000                   | 1,117,482.55              | EJECUTADA             |
| 34814 | Habilitación de Pozo Parque Eterno                                                                                            | 4,500                    | 410,315.99                | EJECUTADA             |
|       | SHOCK DE INVERSIONES 2008                                                                                                     |                          |                           |                       |
| 45895 | Mejoramiento de Redes Alcantarillado Sanitario de las Calles<br>de la Urb. El Alambre - Distrito Trujillo, Provincia Trujillo | 2,000                    | 881,714.53                | EJECUTADA             |
|       | TOTAL                                                                                                                         |                          | 10,757,081.57             |                       |

## **DISTRITO DE VICTOR LARCO**

| SNIP | DETALLE                                                                                  | POBLACION<br>BENEFICIADA | MONTO<br>INVERSION<br>S/. | ESTADO<br>SITUACIONAL |
|------|------------------------------------------------------------------------------------------|--------------------------|---------------------------|-----------------------|
|      | CONVENIO PARRSA - SEDALIB                                                                |                          |                           |                       |
| 4809 | Abastecimiento Agua Potable Trujillo Oeste y Evacuación de Aguas Servidas Bs. Aires Sur. | 10,000                   | 6,428,524.11              | EJECUTADA             |
|      | TOTAL                                                                                    |                          | 6,428,524.11              |                       |