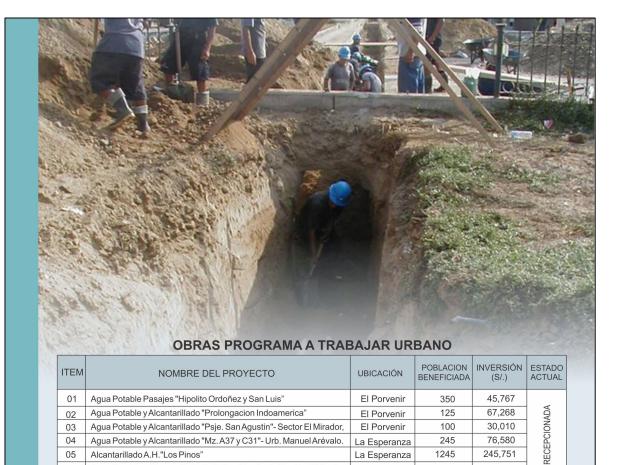

|                                        |
| 13   | Agua Potable y Alcantarillado Mz. 8A y 8B - Delicias Norte - Moche      | Moche        | 85                       | 71,596             |                                        |
| 14   | Alcantarillado Calle "Las Rodonitas" - Urb. La Rinconada                | Trujillo     | 100                      | 12,203             |                                        |
| 15   | Alcantar. Calle "Petroperú entre Mz." A" y Mz. "B" - A.H. L. A. Sánchez | Salaverry    | 50                       | 20,995             |                                        |
|      | TOTAL                                                                   |              |                          | 830,606            |                                        |



#### **OBRAS HABILITACIÓN URBANA POR TERCEROS**

245

1245

2065

La Esperanza

La Esperanza

El Porvenir

76,580

245,751

56,361

521,737

Agua Potable y Alcantarillado "Mz. A37 y C31"- Urb. Manuel Arévalo.

Agua Potable y Alcantarillado Calle San Martín C-11 y 12 El Mirador.

**TOTAL** 

Alcantarillado A.H."Los Pinos"

| ITEM | NOMBRE DEL PROYECTO                                                  | UBICACIÓN    | POBLACION<br>BENEFICIADA | INVERSIÓN<br>(S/.) | ESTADO<br>ACTUAL |
|------|----------------------------------------------------------------------|--------------|--------------------------|--------------------|------------------|
| 01   | Agua Potable y Alcantarillado Av. Cahuide                            | La Esperanza | 255                      | 84,650             |