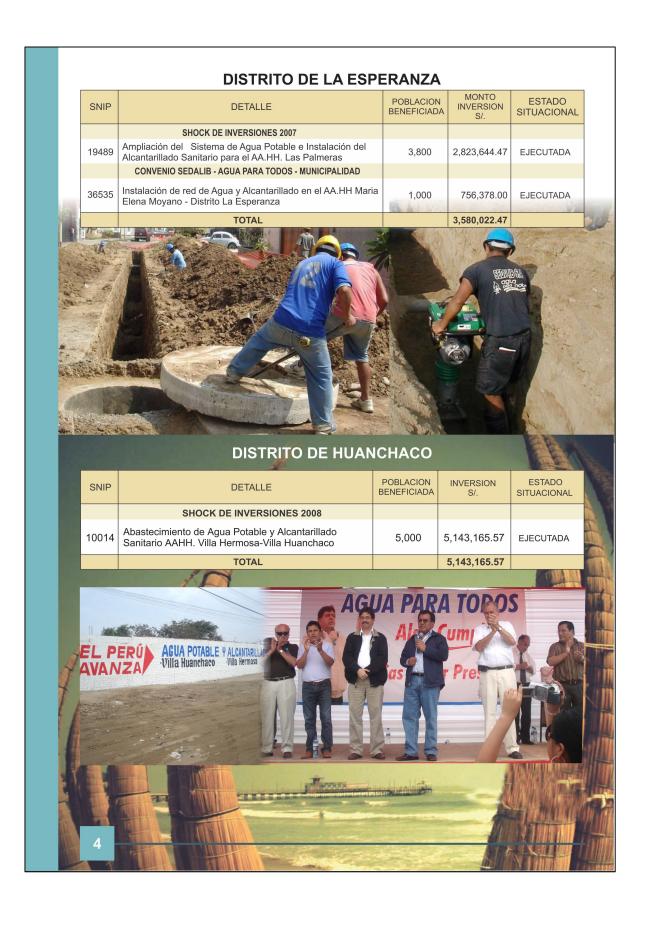

#### **DISTRITO DE EL PORVENIR**

| SNIP  | DETALLE                                                                                                                               | POBLACION<br>BENEFICIADA | MONTO<br>INVERSION<br>S/. | ESTADO<br>SITUACIONAL |
|-------|---------------------------------------------------------------------------------------------------------------------------------------|--------------------------|---------------------------|-----------------------|
|       | SHOCK DE INVERSIONES 2006                                                                                                             | Ambas                    |                           |                       |
| 18946 | Ampliación del Sist. de Agua Potable e Instal. del Sist. de Alcantarillado del C. Poblado Alto Trujillo - (componente Agua Potable)   | 60,000                   | 11,407,436.00             | EJECUTADA             |
|       | PROGRAMA AGUA PARA TODOS 2010<br>CREDITO SUPLEMENTARIO 2007                                                                           |                          |                           |                       |
| 18946 | Ampliación del Sist. de Agua Potable e Instal. del Sist. de Alcantarillado del C. Poblado Alto Trujillo - (componente Alcantarillado) |                          | 74,999,099.40             | EN EJECUCION          |
|       | TOTAL                                                                                                                                 |                          | 86.406.535.40             |                       |