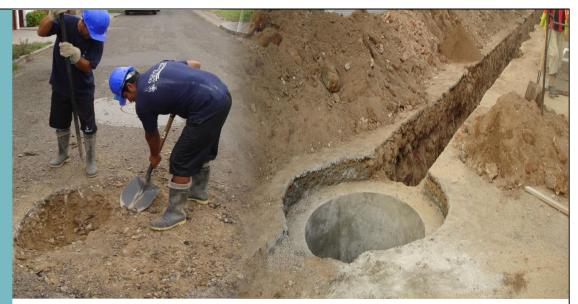

<br>Condorcanqui Cdra 22-La Esperanza.                                   | 200                      | 124,182.88                  | EJECUTADA        |
|         | INVERSIONES 2007                                                                                                              |                          |                             |                  |
| 28981   | Mejoramiento Redes de Alcantarillado Calle El Cairo Cdra. 9 - La Esperanza.                                                   | 50                       | 15,403.92                   | EJECUTADA        |
|         | TOTAL                                                                                                                         |                          | 297,573.94                  |                  |



## DISTRITO FLORENCIA DE MORA

| SNIP  | DETALLE                                                                                                                           | POBLACION<br>BENEFICIADA | MONTO<br>INVERSIÓN<br>(S/.) | ESTADO<br>ACTUAL |
|-------|-----------------------------------------------------------------------------------------------------------------------------------|--------------------------|-----------------------------|------------------|
|       | INVERSIONES 2009                                                                                                                  |                          |                             |                  |
| 96043 | Mejoramiento Hidráulico de la Descarga de Aguas Servidas del Psje. 25 de Diciembre - Florencia de Mora.