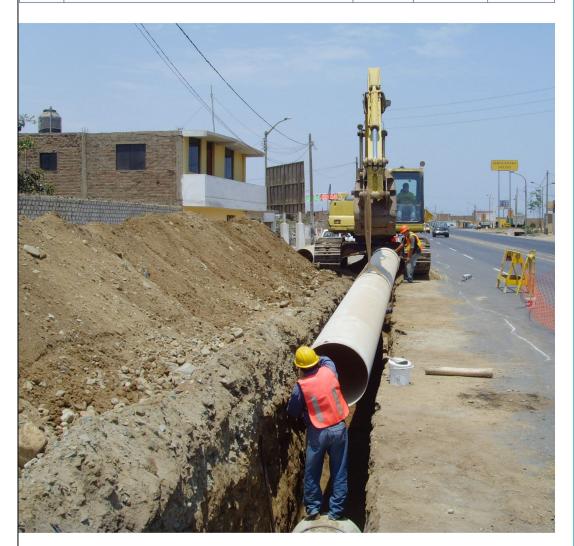

|
|-------|----------------------------------------------------------------------------------------------------------------|--------------------------|-----------------------------|------------------|
|       | INVERSIONES 2010                                                                                               |                          |                             |                  |
| 28632 | Cambio de Fuente de Abastecimiento de la Zona Sur Oeste Trujillo,<br>Moche y Salaverry II ETAPA Micromedición. | 19,215                   | 2,601,049.41                | EJECUTADA        |
| 28632 | Cambio de Fuente de Abastecimiento de la Zona Sur Oeste Trujillo, Moche y Salaverry - III ETAPA L. Conducción. | 10,000                   | 1,709,908.09                | EJECOTADA        |



## EL PORVENIR - FCIA. DE MORA - LA ESPERANZA

| SNIP  | DETALLE                                                                                | POBLACION<br>BENEFICIADA | MONTO<br>INVERSIÓN<br>(S/.) | ESTADO<br>ACTUAL |
|-------|----------------------------------------------------------------------------------------|--------------------------|-----------------------------|------------------|
|       | INVERSIONES 2009                                                                       |                          |                             |                  |
| 97260 | Instalación de Buzones Desarenadores en el Porvenir, Florencia de Mora y La Esperanza. | 210,293                  | 324,776.41                  | EJECUTADA        |

#### **III. INVERSIONES POR CONVENIO**

#### CONVE