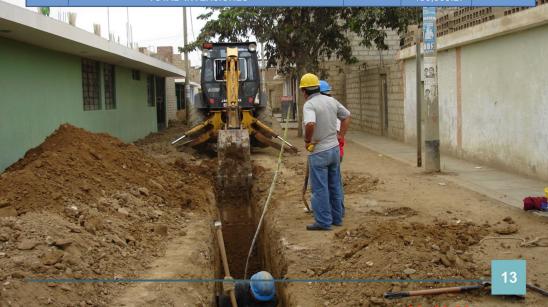

des de Alcantarillado Calle Bolognesi Cdra. 1 y 2 Primera Etapa.                                 | 100                      | 41,762.09                   | E IECLITADA      |  |  |
| 34559 | Mejoramiento Redes de Alcantarillado Calle Madrid (Entre Bolognesi y San Julián) - Chocope.                     | 200                      | 67,816.30                   | EJECUTADA        |  |  |
|       | TOTAL INVERSIONES                                                                                               |                          | 456,309.27                  |                  |  |  |
|       |                                                                                                                 | Control of the second    |                             | 11111 1111       |  |  |



## **DISTRITO PACANGUILLA**

| SNIP  | DETALLE                                                                        | POBLACION<br>BENEFICIADA | MONTO<br>INVERSIÓN<br>(S/.) | ESTADO<br>ACTUAL |
|-------|--------------------------------------------------------------------------------|--------------------------|-----------------------------|------------------|
|       | INVERSIONES 2009                                                               |                          |                             |                  |
| 66937 | Micromedicion para control de perdidas y uso eficiente del Agua - Pacanguilla. | 807                      | 129,621.56                  | EJECUTADA        |

## PROVINCIA CHEPÉN

| SNIP   | DETALLE