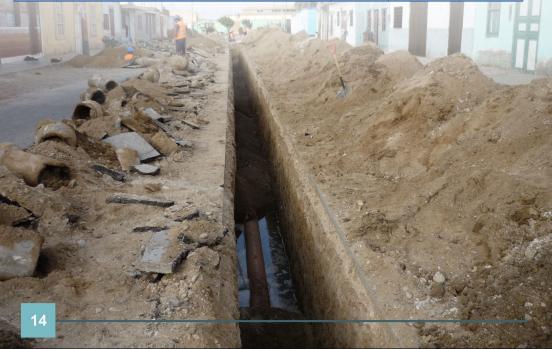

#### **DISTRITO DE TRUJILLO**

| SNIP  | DETALLE                                                                                                                       | POBLACION<br>BENEFICIADA | MONTO<br>INVERSION<br>S/. | ESTADO<br>SITUACIONAL |
|-------|-------------------------------------------------------------------------------------------------------------------------------|--------------------------|---------------------------|-----------------------|
|       | SHOCK DE INVERSIONES 2006                                                                                                     |                          |                           |                       |
| 28205 | Reemplazo de Fuente y Mejoram. Sist. Abastecim. Agua Potable<br>Reserv. Los Cedros y San Isidro                               | 15,000                   | 1,171,237.00              | EJECUTADA             |
| 28453 | Mejoramiento de Redes de Alcantarillado del Sector El Golf                                                                    | 2,000                    | 1,466,628.79              | EJECUTADA             |
| 10797 | Renovación de Colectores Zonas Populares de Trujillo                                                                          | 10,000                   | 5,709,702.71              | EJECUTADA             |
|       | SHOCK DE INVERSIONES 2007                                                                                                     |                          |                           |                       |
| 34013 | Mejoramiento Alcantarillado Sanitario Emisor El Bosque -<br>Santo Dominguito                                                  | 46,000                   | 1,117,482.55              | EJECUTADA             |
| 34814 | Habilitación de Pozo Parque Eterno                                                                                            | 4,500                    | 410,315.99                | EJECUTADA             |
|       | SHOCK DE INVERSIONES 2008                                                                                                     |                          |                           |                       |
| 45895 | Mejoramiento de Redes Alcantarillado Sanitario de las Calles<br>de la Urb. El Alambre - Distrito Trujillo, Provincia Trujillo | 2,000                    | 881,714.53                | EJECUTADA             |
|       | TOTAL                                                                                                                         |                          | 10,757,081.57             |                       |