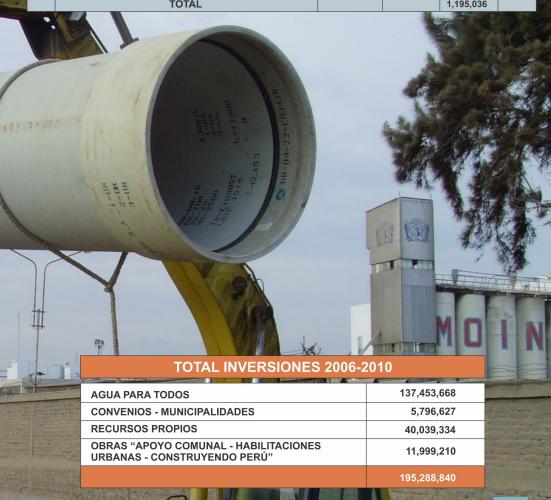

# 195 millones para agua potable y alcantarillado

Ser la empresa regional que más ha invertido en saneamiento en los últimos cuatro años, ocupar el primer lugar en inversiones entre las EPS de provincias del país, beneficiando a 350 mil habitantes; son buenas razones para sentir que estamos avanzando, cumpliendo con nuestra comunidad, por supuesto gracias al apoyo recibido del Programa Nacional "Agua para Todos", también de algunos gobiernos locales y de la comunidad en general. Este esfuerzo hizo posible la ejecución de muchas e importantes obras, entre las que destacan:

Es la mayor inversión en obras en la historia de SEDALIB S.A.

Además tenemos proyectos por 150 millones.