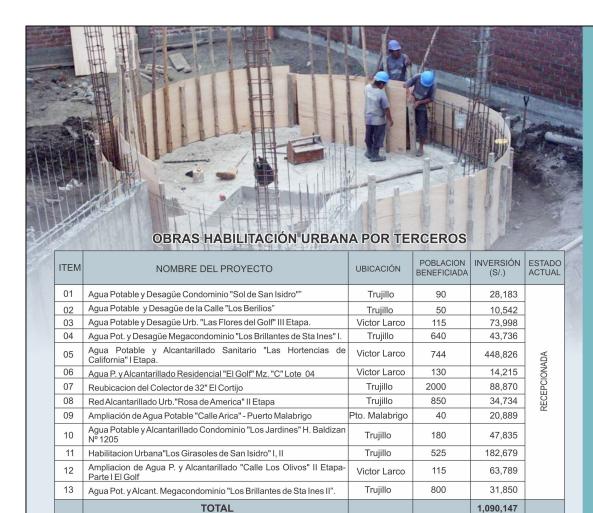

| NA               |
| 04   | Alcantarillado Sanitario Sector VI - B "EL MILAGRO"           | Huanchaco    | 160                      | 84,953             | RECEPCIONADA     |
| 05   | Agua Potable y Alcantarillado Sector "Miguel Grau" III Fase   | El Porvenir  | 160                      | 80,961             | CE               |
| 06   | Agua Potable y Alcantarillado U.P. "Independencia" Las Animas | Trujillo     | 1065                     | 102,167            | 8                |
| 07   | Alcantarillado U.P. "Independencia" Las Animas.               | Trujillo     | 1095                     | 88,352             |                  |
|      | TOTAL                                                         |              |                          | 584,681            |                  |





#### PERIODO 2008 OBRAS CON APOYO COMUNAL

| ITEM | M NOMBRE DEL PROYECTO                                                   |              | POBLACION<br>BENEFICIADA | INVERSIÓN<br>(S/.) | ESTADO<br>ACTUAL                       |
|------|-------------------------------------------------------------------------|--------------|--------------------------|--------------------|----------------------------------------|
| 01   | Agua Potable Provis. Tanque Elevado C.P. "Víctor Raúl"- Parte Baja      | Huanchaco    | 785                      | 217,808            |                                        |
| 02   | Alcantarillado "Pasaje. Nº 6" Sector III - Pesqueda                     | Trujillo     | 40                       | 3,001              |                                        |
| 03