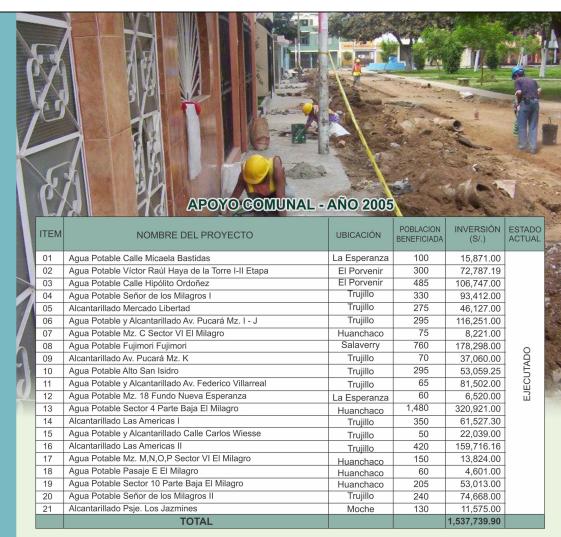

|        | INVERSIONES 2009                                                                                                                          |         |            |
|--------|-------------------------------------------------------------------------------------------------------------------------------------------|---------|------------|
| 104199 | Mejoramiento Red Secundaria Alcantarillado Sanitario Av. América Sur Cdra 1 - Urb. Aranjuez-Trujillo                                      | 15      | 12,912.85  |
| 81256  | Mejoramiento Redes Agua Potable y Alcantarillado Sanitario Pasaje<br>Virgen de La Puerta - Urb. El Bosque                                 | 55      | 31,267.42  |
| 105459 | Mejoramiento Red Alcantarillado Sanitario Calle Luis Montero Cdra. 5 - Urb. El Bosque                                                     | 300     | 135,405.39 |
| 103188 | Ampliación Redes Secundarias Agua Potable y Alcantarillado Sanitario Av. Jesús de Nazareth Cdra. 17 - Urb. Covicorti                      | 65      | 95,173.97  |
| 85764  | Mejoramiento Red Secundaria de Alcantarillado Sanitario Calle Flor de Capulí Cdra. 3 - Urb. Miraflores                                    | 115     | 76,448.74  |
| 84102  | Mejoramiento Red Alcantarillado Sanitario Av. Napoles, Psje. Napoles 1,2 y Psje. 2 de Mayo                                                | 415     | 167,678.10 |
| 108829 | Mejoramiento Redes Secundarias de Alcantarillado Sanitario Calles Alberto Dávila y Ricardo Sánchez Cdra. N° 4 de la Urb. Santo Dominguito | 255     | 122,321.63 |
| 98290  | Mejoramiento Red de Alcantarillado Sanitario Av. La Marina Cdrs. 5 y 6 - Urb. Santa María                                                 | 635     | 147,909.45 |
| 124274 | Mejoramiento Red Alcantarillado Sanitario Calle Rafael Sanzio Cdra. 5<br>Urbanización El Bosque - Trujillo                                | 155     | 80,722.68  |
| 122007 | Mejoramiento Redes de Agua Potable y Alcantarillado Sanitario Pasaje<br>Los Geranios Mz. L – Sector 2 Alto Mochica - Trujillo             | 80      | 58,447.34  |
| 121987 | Mejoramiento Redes Alcantarillado Sanitario Urb. Los Claveles – Block A1-Trujillo                                                         | 105     | 61,985.50  |
| 123618 | Mejoramiento Redes de Agua Potable y Alcantarillado Sanitario Las Palmeras de San Andrés - Trujillo                                       | 255     | 197,053.87 |
| 95643  | Mejoramiento de Pozo de Agua Potable Existente Laredo 2 - Trujillo                                                                        | 20000   | 57,755.13  |
| 95796  | Mejoramiento de Pozo de Agua Potable Existente Laredo 5 - Trujillo                                                                        | 15000   | 52,868.81  |
| 95887  | Mejoramiento Pozo de Agua Potable Existente San Isidro - Trujillo                                                                         | 30000   | 77,825.08  |
| 95905  | Mejoramiento Pozo de Agua Potable Existente Arboleda 2 - Trujillo                                                                         | 20000   | 57,629.32  |
| 95917  | Mejoramiento de Pozo de Agua Potable Existente El Golf - Trujillo                                                                         | 15000   | 50,397.88  |
| 95922  | Mejoramiento de Pozo de Agua Potable Existente Huamán - Trujillo                                                                          | 15000   | 53,590.54  |
| 95899  | Mejoramiento de Pozo de Agua Potable Existente Santa Inés - Trujillo                                                                      | 15000   | 52,877.83  |
| 95891  | Mejoramiento Pozo de Agua Potable Existente San Salvador - Trujillo                                                                       | 15000   | 53,296.95  |
| 96182  | Mejoramiento de Pozo de Agua Potable Existente Laredo 11 - Trujillo                                                                       | 15000   | 51,062.08  |
| 96419  | Protección de Tapas de buzones de Alcantarillado Sanitario en el Distrito de Trujillo                                                     | 288,034 | 235,250.19 |
| 128895 | Mejoramiento Hidráulico Emisor Los Colibríes                                                                                              | 336     | 5,275.08   |
| 96123  | Mejoramiento Redes Alcantarillado Sanitario de la Urb. Palermo - I Etapa (Calle Madre de Dios y Huancavelica)                             | 130     | 128,574.29 |